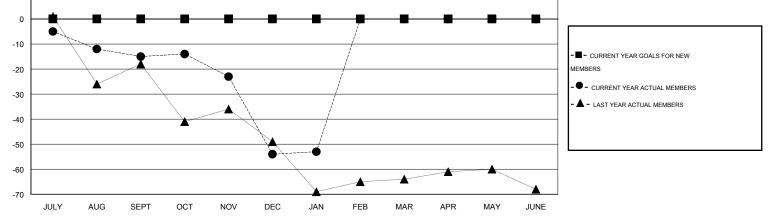

## GMT: DANA BIGGS

| LOCATION | IDAHO |
|----------|-------|
| LOCATION | IDAHO |

| Clubs                 |                  |                     |                            | Members                     |               |                    |                       |                              |                             |
|-----------------------|------------------|---------------------|----------------------------|-----------------------------|---------------|--------------------|-----------------------|------------------------------|-----------------------------|
| RESULTS FOR 2013-2014 |                  |                     |                            | RESULTS FOR 2013-2014       |               |                    |                       |                              |                             |
| QUARTER               | NEW CLUB<br>GOAL | ACTUAL NEW<br>CLUBS | ACTUAL<br>DROPPED<br>CLUBS | ACTUAL NET<br>GAIN/<br>LOSS | QUARTER       | NEW MEMBER<br>GOAL | ACTUAL NEW<br>MEMBERS | ACTUAL<br>DROPPED<br>MEMBERS | ACTUAL NET<br>GAIN/<br>LOSS |
| JULY/AUG/SEPT         | 0                | 0                   | 0                          | 0                           | JULY/AUG/SEPT | 0                  | 21                    | 36                           | -15                         |
| OCT/NOV/DEC           | 0                | 0                   | 1                          | -1                          | OCT/NOV/DEC   | 0                  | 16                    | 55                           | -39                         |
| JAN/FEB/MAR           | 0                | 0                   | 0                          | 0                           | JAN/FEB/MAR   | 0                  | 12                    | 11                           | 1                           |
| APR/MAY/JUNE          | 0                | 0                   | 0                          | 0                           | APR/MAY/JUNE  | 0                  | 0                     | 0                            | 0                           |